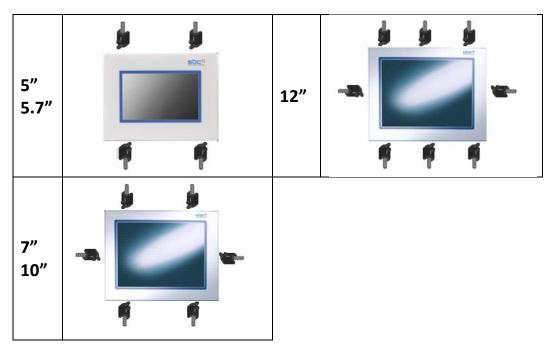

| Display size | Clamps QTY required |
|--------------|---------------------|
| 5"/5.7"      | 4                   |
| 7"/10"       | 6                   |
| 12"          | 8                   |

The clamps shall be disposed for each panel as below: