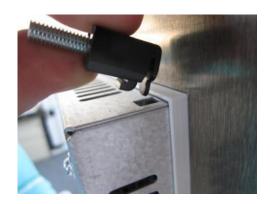

## Warning IMPORTANT MOUNTING INSTRUCTION Do not use an electric screw driver

Use instead a 2.5 mm Allen key (Hex wrench) to mount the clamps. For all displays a torque of 20 cNm is needed to compress the sealing gasket.

Warning the maximum torque shall not exceed 30 cNm to avoid breaking of the clamp.

- 1 Place the display in the emplacement
- 2 Insert the clamps in the openings
- 3 Screw all clamps with the required torque